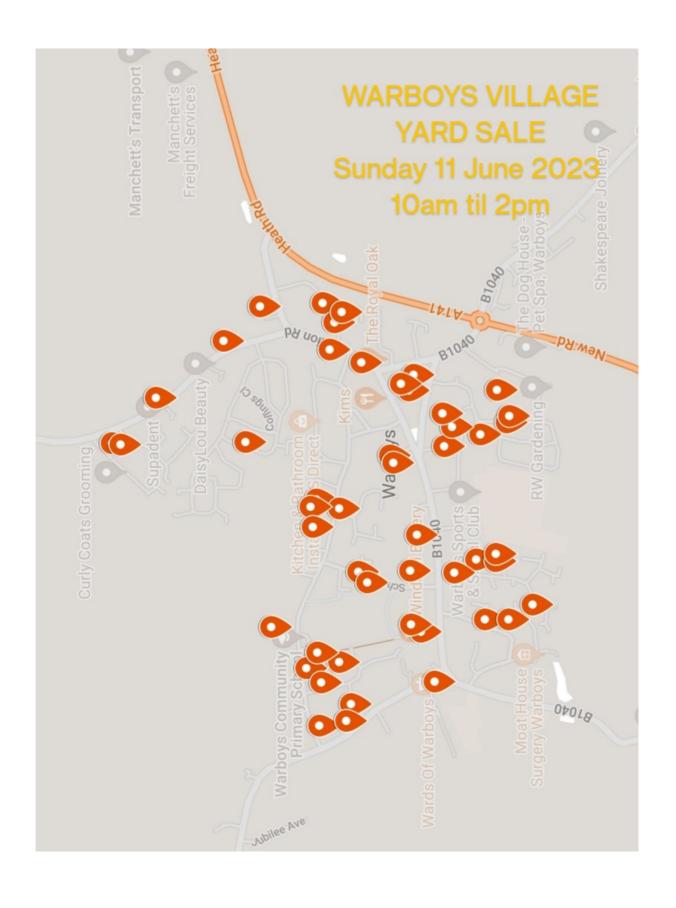

## WARBOYS VILLAGE YARD SALE Sunday 11 June 2023 10am til 2pm

Interactive Google map available - follow the link on our Facebook page

| Preschool, High Street       | yard sale maps, pre-loved uniform, kids' clothes, toys, books & general items in aid of Warboys Underfives              |
|------------------------------|-------------------------------------------------------------------------------------------------------------------------|
| Lobelia House 31 High Street | pram / car seat / travel set, designer & high street clothing 0-24 months, toys, home & garden, dog clothing & biscuits |
| Compass House Pathfinder Way | garden furniture & general items in aid of Warboys Underfives                                                           |
| 1 Wellington Close           | tools & garden furniture, books, art supplies                                                                           |
| 11 Lancaster Close           | various items                                                                                                           |
| 15 Lancaster Close           | various items                                                                                                           |
| 27 Pathfinder Way            | ninja grill (new), airfryer, furniture, pine items, garden & household, clothing (some new), camping items              |
| 32 Pathfinder Way            | general household items, office furniture, skateboards & young person's cricket gear                                    |
| 2 Samuels Close              | baby girl clothes, children's toys & equipment, children's shoes & household items                                      |
| 5 Church Road                | toys, clothes & books                                                                                                   |
| De Ramsey Court School Road  | toys & games, ornaments, general bric-a-brac                                                                            |
| 18 School Road               | tools, general items                                                                                                    |
| 15 High Street               | books, clothes & dvds in aid of <b>WADS</b>                                                                             |
| 16 High Street               | household items, gardening equipment, clothes & shoes, misc in aid of <b>Warboys Day Centre</b>                         |
| 29a Ramsey Road              | general items                                                                                                           |
| White House 32 Ramsey Rd     | general items                                                                                                           |
| 48 Ramsey Road               | baby & child toys, dvds, books & household items                                                                        |
| 6 Knowles Avenue             | toys, clothes, furniture (chairs)                                                                                       |
| 24 Knowles Avenue            | clothes, toys, dvds, general items                                                                                      |
| 11 Bottels Road              | turned wood items, wood turning tools                                                                                   |
| 23 Bottels Road              | baby & child toys, tools, general household items                                                                       |
| 35 Humberdale Way            | women's & girls' clothes, games & gadgets                                                                               |
| 68 Humberdale Way            | children's toys, clothes & general items                                                                                |
| 10 Woodlands                 | lovely old stuff                                                                                                        |